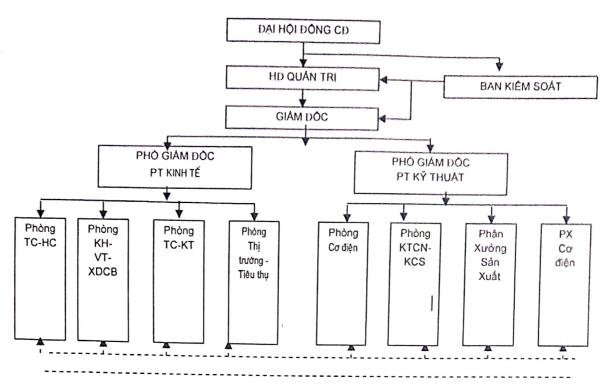

- Các sự kiện khác.
- 3. Ngành nghề và địa bàn kinh doanh
- Ngành nghề kinh doanh: Sản xuất đồ uống (bia, rượu, nước giải khát); xuất nhập khẩu dây chuyền thiết bị sản xuất, nguyên vật liệu sản xuất bia; mua, bán (cả XNK) đồ uống bia, rượu, NGK các loại; kinh doanh các dịch vụ du lịch; Cho thuê tài sản (Nhà hàng kinh doanh dịch vụ, nhà kho và nhà văn phòng);
- Địa bàn kinh doanh: toàn lãnh thổ Việt Nam
- Thông tin về mô hình quản trị, tổ chức kinh doanh và bộ máy quản lý
- Mô hình quản trị: theo mô hình công ty cổ phần
- Cơ cấu bộ máy quản lý: