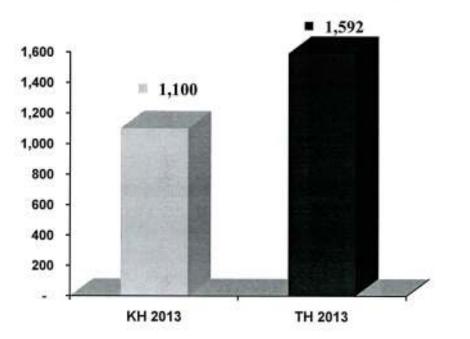

|                                        | Đơn vị  | Thực hiện         | % so sánh với          |         |  |
|----------------------------------------|---------|-------------------|------------------------|---------|--|
| Các chỉ tiêu                           | tính    | 2013              | KH 2013                | TH 2012 |  |
| 1. Tổng doanh thu                      | Tỷ đồng | 1,592             | 144,7                  | 129,4   |  |
| <ol><li>Lợi nhuận trước thuế</li></ol> | Tỷ đồng | 47.4              | 118,5                  | 93,7    |  |
| <ol> <li>Cổ tức thực hiện</li> </ol>   | %       | Đã tạm ứng<br>20% | 20%->25%<br>(NQ ĐHĐCĐ) | 100     |  |

## 1. Đánh giá kết quả hoạt động kinh doanh :

- Tổng doanh thu hợp nhất: thực hiện 1,592 tỷ đồng, vượt 44,7% so với kế hoạch và tăng 29,4% so với năm 2012. Doanh thu phân theo ngành hàng như sau:
  - Doanh thu ngành hàng thép là 1,495 tỷ đồng, chiếm 94% tổng doanh thu.
  - Doanh thu dịch vụ văn phòng là 23.5 tỷ đồng, chiếm 1,5% tổng Doanh thu.
  - Doanh thu ngành hàng công nghệ phẩm 55 tỷ đồng, chiếm 3,2% tổng Doanh thu.