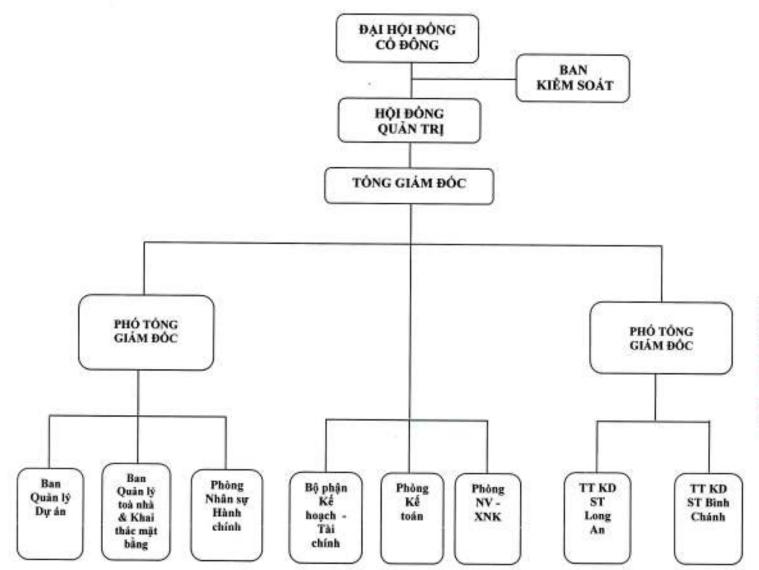

# 4. Mô hình quản trị, tổ chức kinh doanh :

# SƠ ĐỎ BỘ MÁY TỔ CHỨC CÔNG TY

(Đến ngày 31/12/2013)

Công ty con (do Công ty CP TM XNK Thiên Nam nắm giữ trên 50% VĐL) :

- Tên Công ty : Công ty TNHH Công nghệ phẩm Thiên Nam
- Địa chỉ : 451 453 Nguyễn Tri Phương, Quận 10.
- Lĩnh vực kinh doanh chính : Bán buôn, bán lẽ các mặt hàng Công nghệ phẩm (Bánh, kẹo, chocolate, rượu vang...)
- Vốn điều lệ : 3.000.000.000 đồng (Ba tỉ đồng)
- Tỉ lệ sở hữu của Công ty cổ phần TM XNK Thiên Nam vào Công ty TNHH Công nghệ phẩm Thiên Nam là : 80%