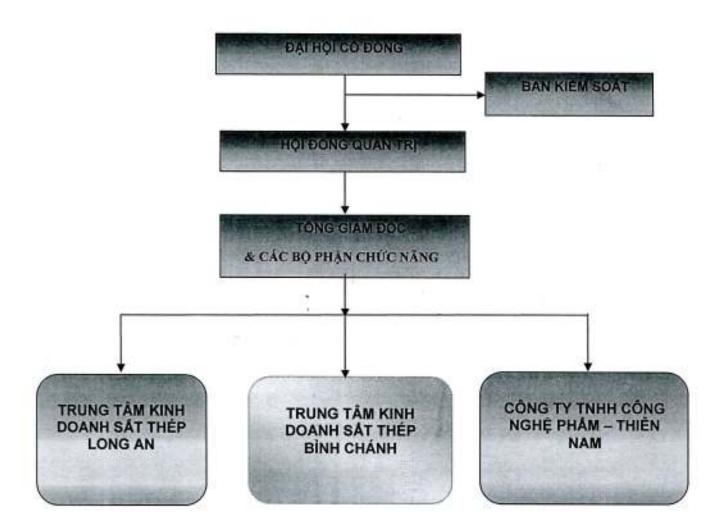

# 4. Mô hình quản trị, tổ chức kinh doanh :

# SƠ ĐỎ BỘ MÁY TỔ CHỨC CÔNG TY

(Đến ngày 31/12/2013)

Công ty con (do Công ty CP TM XNK Thiên Nam nắm giữ trên 50% VĐL) :

- Tên Công ty : Công ty TNHH Công nghệ phẩm Thiên Nam
- Địa chỉ : 451 453 Nguyễn Tri Phương, Quận 10.
- Lĩnh vực kinh doanh chính : Bán buôn, bán lẽ các mặt hàng Công nghệ phẩm (Bánh, kẹo, chocolate, rượu vang...)
- Vốn điều lệ : 3.000.000.000 đồng (Ba tỉ đồng)
- Tỉ lệ sở hữu của Công ty cổ phần TM XNK Thiên Nam vào Công ty TNHH Công nghệ phẩm Thiên Nam là : 80%