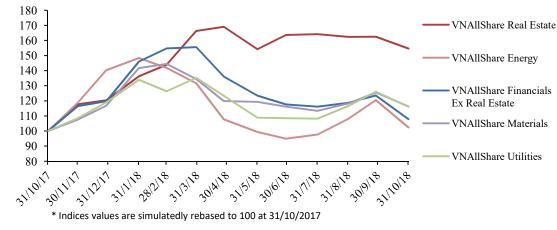

# **VNAllshare Sector Indices**

VNAllshare Sector Indices is a series of sector index comprised of constituents from VNAllshare which categorized according to the Global Industry Classification Standard (GICS®).

### **Top-5 Sectors of Performance**

### Indices performance from 31/10/2017 to 31/10/2018



## Information

Base Date: 25/01/2016 Base Value: 533.49 Availability: Price indices Frequency: Real-time (Once per minute) Capping limit: Not applied Calculation Method: Free-float adjusted marketcapitalization weighted index. Currency: VND

### **Indices Performance**

| Sector Indices                    | 1 month | 3 months | 6 months | 1 year  |  |
|-----------------------------------|---------|----------|----------|---------|--|
| VNAllShare Energy                 | -15.05% | 4.74%    | -5.02%   | 2.33%   |  |
| VNAllShare Materials              | -7.31%  | 2.55%    | -2.99%   | 16.28%  |  |
| VNAllShare Industrials            | -10.52% | -5.75%   | -14.32%  | -24.18% |  |
| VNAllShare Consumer Discretionary | -9.24%  | -0.57%   | 1.67%    | 0.17%   |  |
| VNAllShare Consumer Staple