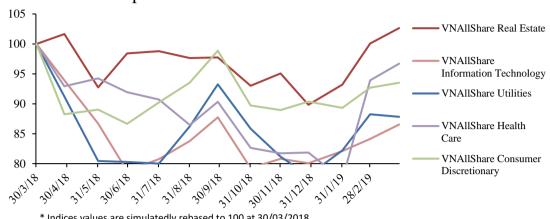

# Indices performance from 30/03/2018 to 29/03/2019

<sup>\*</sup> Indices values are simulatedly rebased to 100 at 30/03/2018

#### **Indices Performance**

| Sector Indices                    | 1 month | 3 months | 6 months | 1 year  |
|-----------------------------------|---------|----------|----------|---------|
| VNAllShare Energy                 | 2.51%   | 10.28%   | -16.17%  | -23.28% |
| VNAllShare Materials              | -2.21%  | 4.72%    | -19.48%  | -24.90% |
| VNAllShare Industrials            | -1.22%  | -0.04%   | -14.66%  | -29.44% |
| VNAllShare Consumer Discretionary | 0.90%   | 3.50%    | -5.39%   | -6.47%  |
| VNAllShare Consumer Staples       | -3.27%  | 7.56%    | -3.05%   | -17.17% |
| VNAllShare Health Care            | 2.97%   | 18.13%   | 7.03%    | -3.30%  |
| VNAllShare Financials             | 0.26%   | 6.14%    | -13.67%  | -31.47% |
| VNAllShare Real Estate            | 2.58%   | 14.26%   | 5.00%    | 2.64%   |
| VNAllShare Utilities              | -0.47%  | 12.55%   | -5.81%   | -12.18% |
| VNAllShare Information Technology | 2.85%   | 8.09%    | -1.38%   | -13.46% |