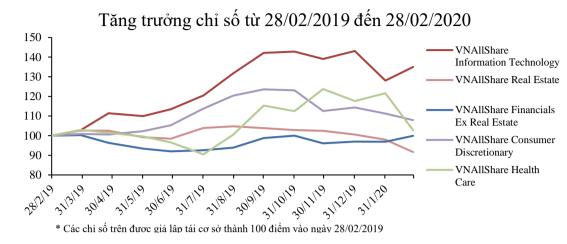

## **Indices Performance**

| Sector Indices                    | 1 month | 3 months | 6 months | 1 year  |  |
|-----------------------------------|---------|----------|----------|---------|--|
| VNAllShare Energy                 | -6.34%  | -19.96%  | -27.49%  | -19.64% |  |
| VNAllShare Materials              | -5.26%  | -3.29%   | -3.15%   | -14.79% |  |
| VNAllShare Industrials            | -6.10%  | -14.87%  | -14.86%  | -15.03% |  |
| VNAllShare Consumer Discretionary | -3.00%  | -4.16%   | -10.35%  | 7.91%   |  |
| VNAllShare Consumer Staples       | -4.93%  | -17.13%  | -20.85%  | -28.54% |  |
| VNAllShare Health Care            | -15.48% | -16.92%  | 2.30%    | 2.81%   |  |
| VNAllShare Financials             | 3.13%   | 4.02%    | 6.44%    | -0.09%  |  |
| VNAllShare Real Estate            | -6.41%  | -10.53%  | -12.51%  | -8.34%  |  |
| VNAllShare Utilities              | -5.97%  | -17.69%  | -18.99%  | -18.24% |  |
| VNAllShare Information Technology | 5.40%   | -2.90%   | 2.46%    | 34.99%  |  |