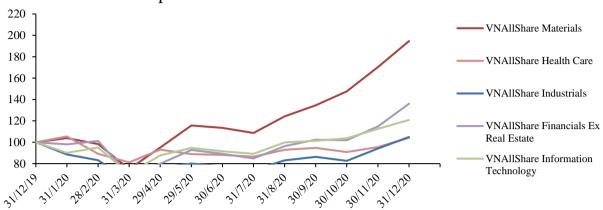

## Indices performance from 31/12/2019 to 31/12/2020

### **Indices Performance**

| Sector Indices                    | 1 month | 3 months | 6 months | 1 year  |  |
|-----------------------------------|---------|----------|----------|---------|--|
| VNAllShare Energy                 | 11.59%  | 16.27%   | 35.36%   | -14.16% |  |
| VNAllShare Materials              | 14.21%  | 44.57%   | 71.46%   | 94.62%  |  |
| VNAllShare Industrials            | 11.39%  | 21.58%   | 35.02%   | 4.95%   |  |
| VNAllShare Consumer Discretionary | 5.06%   | 20.23%   | 42.29%   | -1.69%  |  |
| VNAllShare Consumer Staples       | 3.83%   | 10.87%   | 25.41%   | 2.62%   |  |
| VNAllShare Health Care            | 9.22%   | 10.07%   | 18.32%   | 4.23%   |  |
| VNAllShare Financials             | 18.53%  | 32.94%   | 52.58%   | 36.05%  |  |
| VNAllShare Real Estate            | 8.88%   | 19.75%   | 25.32%   | 1.58%   |  |
| VNAllShare Utilities              | 11.85%  | 20.52%   | 26.35%   | -3.55%  |  |
| VNAllShare Information Technology | 7.34%   | 19.29%   | 31.88%   | 20.88%  |  |