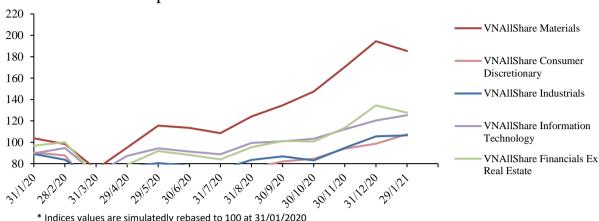

## Indices performance from 31/01/2020 to 29/01/2021

Information

**Base Date:** 25/01/2016

Base Value:

533.49

**Availability:** 

Price indices Frequency:

Real-time