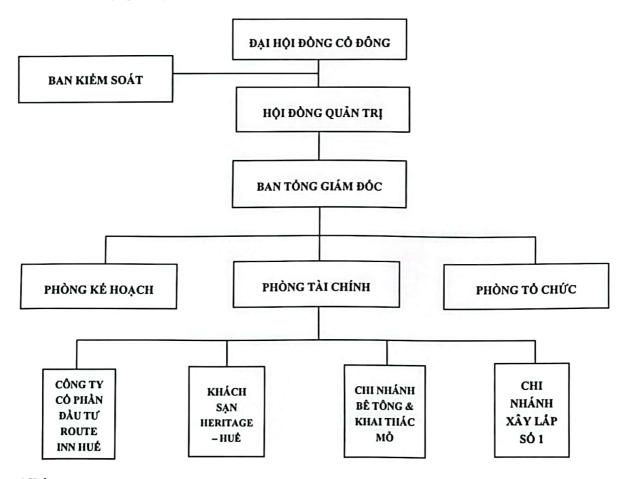

#### 3/ Thông tin về mô hình quản trị, tổ chức kinh doanh và bộ máy quản lý

- Mô hình quản trị: Công ty cổ phần Đầu tư Kinh doanh Nhà THÀNH ĐẠT được tổ chức theo mô hình công ty cổ phần theo quy định của Luật doanh nghiệp.
- Cơ cấu bộ máy quản lý:

## 3/ Tình hình đầu tư, tình hình thực hiện các dự án

- Các khoản đầu tư lớn: Không có.
- Các công ty con, công ty liên kết: Thành lập Công ty con tên: CÔNG TY CÔ PHẦNĐẦU TƯ ROUTE INN HUẾ do Sở kế hoạch đầu tư TT Huế cấp phép ngày 01/12/2017.