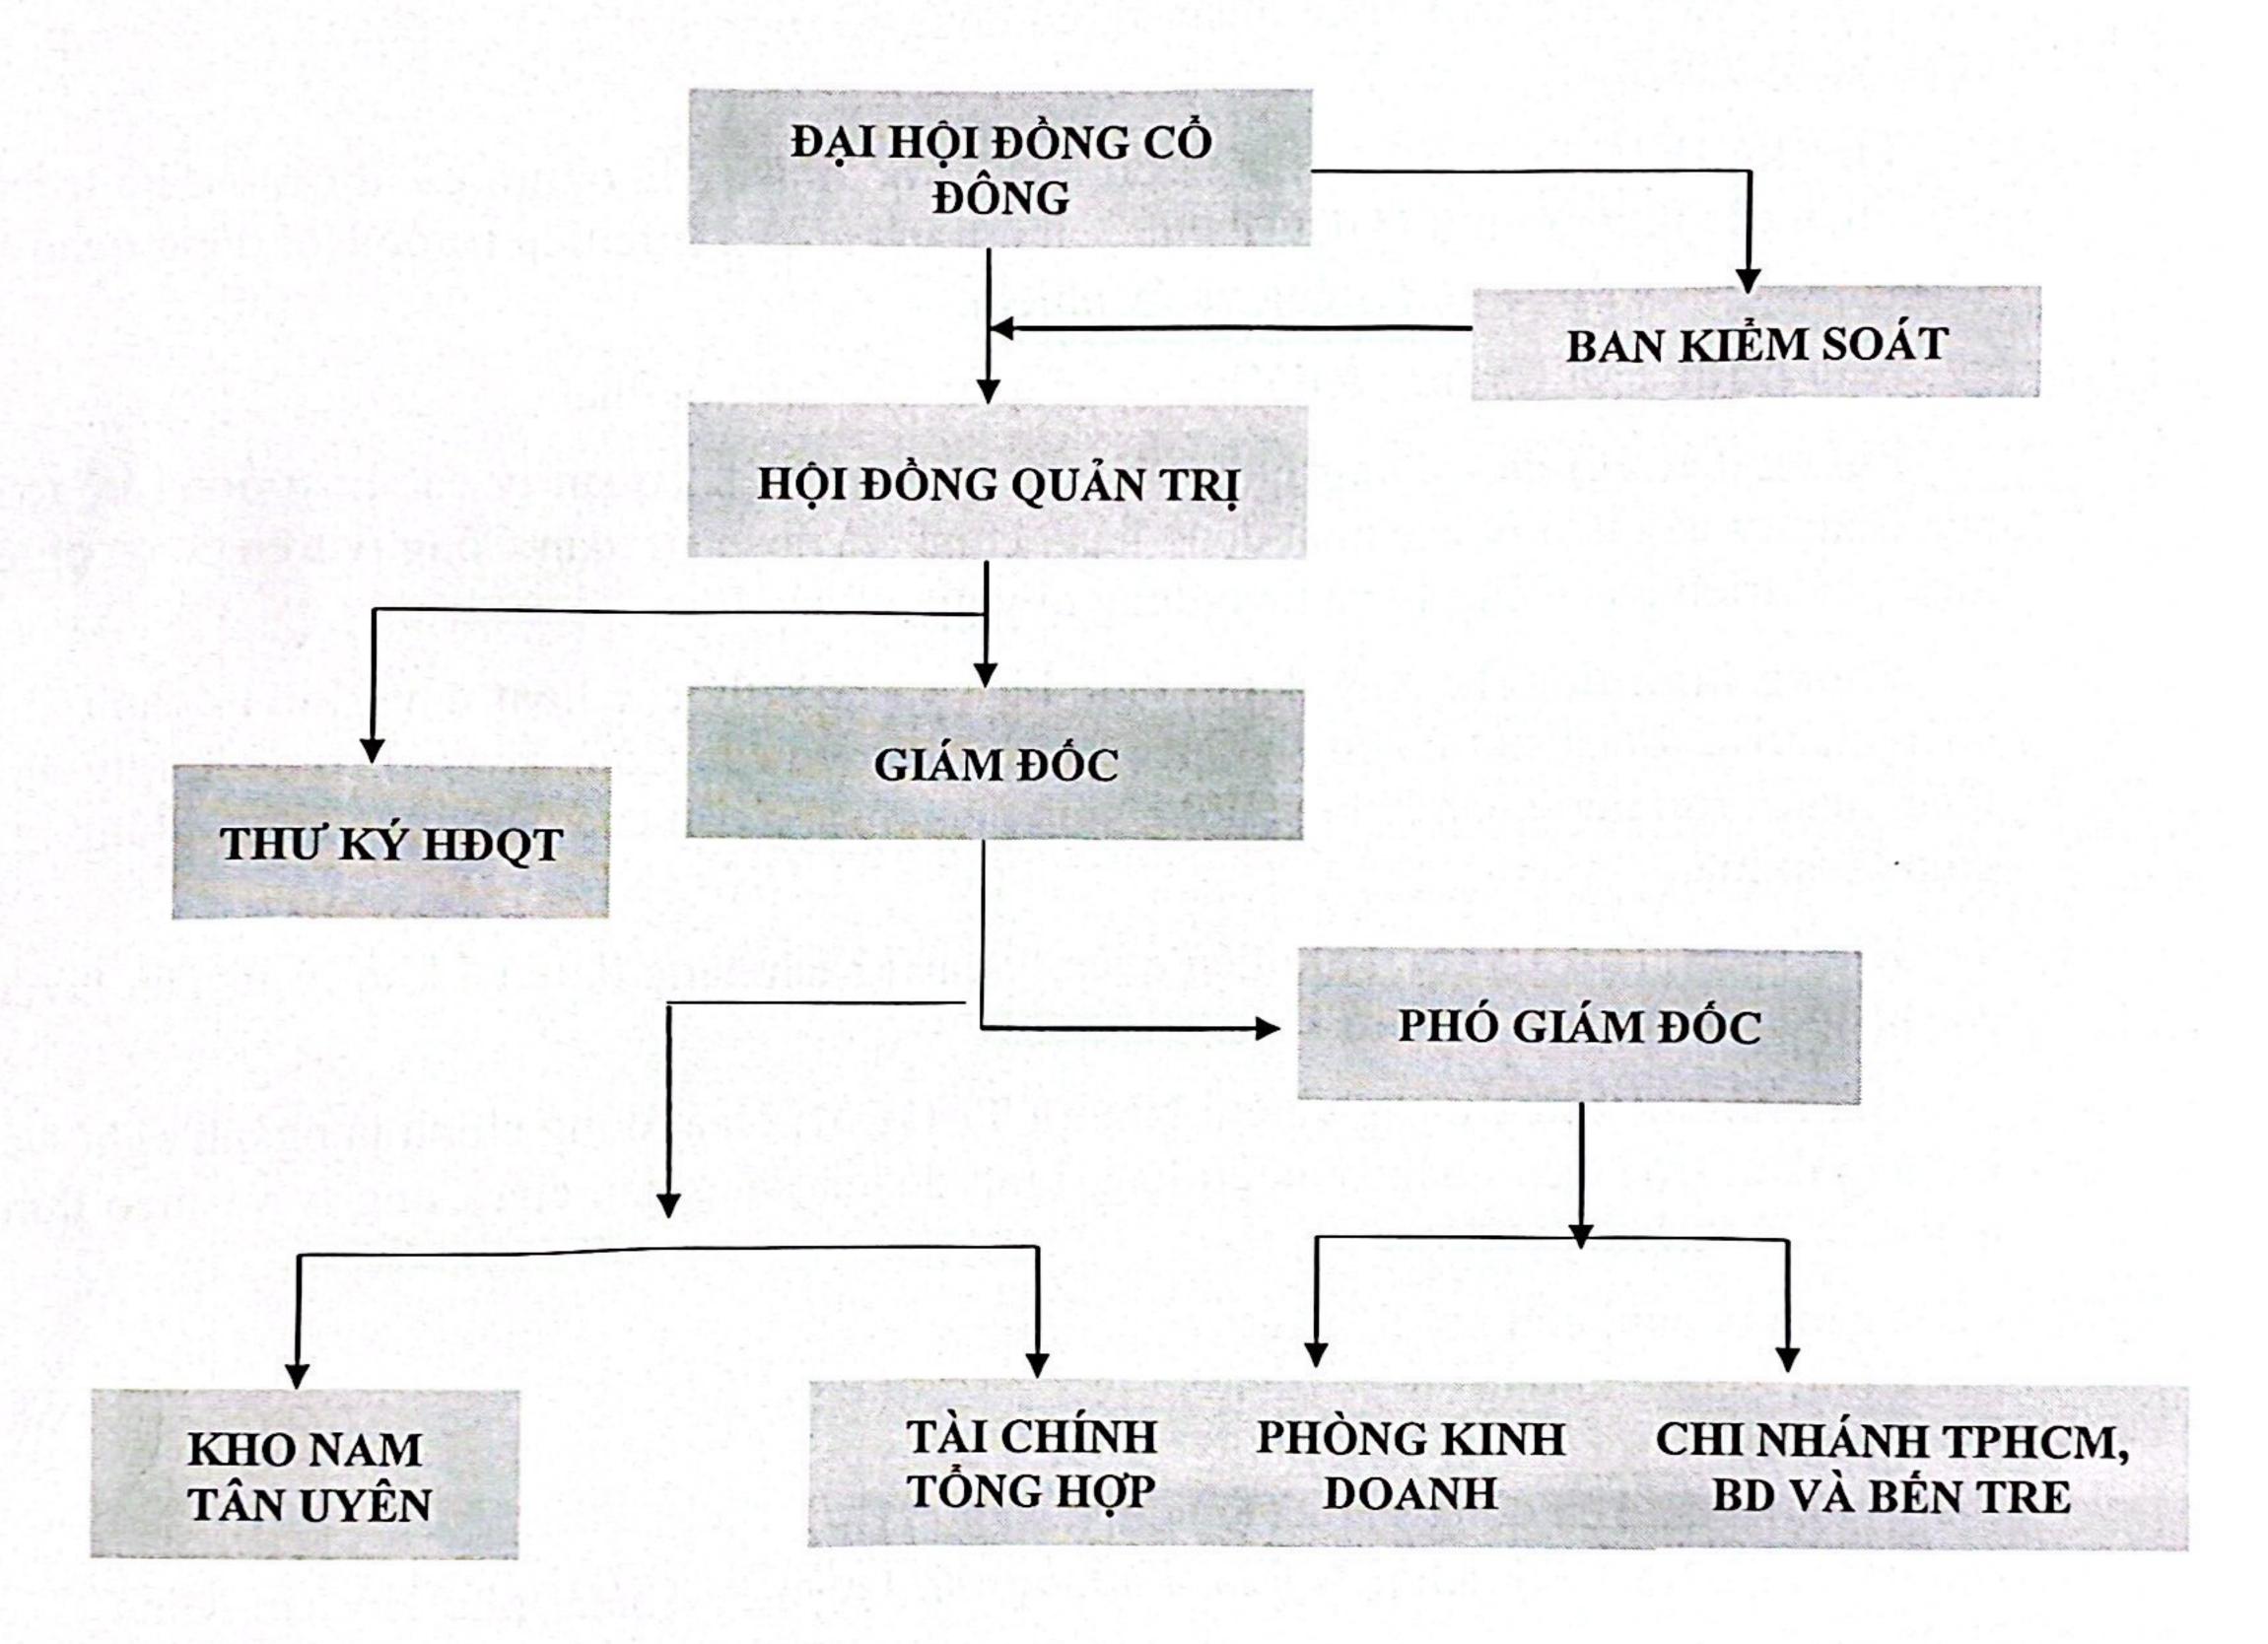

- Địa bàn kinh doanh:

+ Khu Công nghiệp Nam Tân Uyên, Thành phố Tân Uyên, Tỉnh Bình Dương

+ Các Quận tại Thành Phố Hồ Chí Minh

3. Thông tin về mô hình quản trị, tổ chức kinh doanh và bộ máy quản lý:

- Hội Đồng Quản trị, Ban Giám đốc và Ban Kiểm soát trong năm và đến ngày lập báo cáo này như sau:

### Hội Đồng Quản trị:

Ông: Hoàng Minh TuấnChủ tịchÔng: Huỳnh Xuân HồngThành ViênÔng: Trịnh Anh TuấnThành Viên (Bổ nhiệm ngày 27/8/2022 )Ông: Bùi Minh HiệpThành Viên (Miễn nhiệm ngày 27/8/2022 )

## Ban Giám Đốc:

Ông: Huỳnh Xuân Hồng Giám Đốc

Ông: Lý Hoài Nam

Phó Giám Đốc

#### Ban Kiểm soát:

Ông : Hoàng Anh TuấnTrưởng BanBà : Trần Thị Thanh ThủyThành ViênÔng : Vũ Xuân HiềnThành Viên

- Cơ cấu bộ máy quản lý:

Đại Hội đồng cổ đông: Là cơ quan có thẩm quyền quyết định cao nhất của công ty, có các quyền và nhiệm vụ theo quy định tại Điều lệ Công ty, trong đó có quyền bầu, bãi nhiệm thành viên Hội đồng quản trị và Ban kiểm soát.

Hội đồng quản trị: Hội đồng quản trị là cơ quan quản lý Công ty, có toàn quyền nhân danh Công ty để quyết định mọi vấn đề liên quan đến mục đích, quyền lợi của Công ty, trừ những vấn đề thuộc thẩm quyền của Đại hội đồng cổ đông.

Ban kiểm soát: Là những người thay mặt cho các cổ đông kiểm soát toàn bộ hoạt động của Công ty. Ban kiểm soát do Đại hội đồng cổ đông bầu ra, có nhiệm vụ kiểm tra

tính hợp lý, hợp pháp trong điều hành hoạt động kinh doanh và Báo cáo tài chính của Công ty.

Ban Giám Đốc: Gồm Giám đốc, Phó Giám đốc.

Giám đốc công ty là người có quyền điều hành cao nhất trong công ty; trực tiếp chịu trách nhiệm trước Hội đồng quản trị về việc tổ chức, quản lý điều hành các hoạt động tác nghiệp hàng ngày của công ty và thi hành các nghị quyết, quyết định của Đại hội đồng cổ đông, Hội đồng quản trị theo nhiệm vụ và quyền hạn được giao.

Phó Giám đốc là người giúp việc cho Giám đốc, được Giám đốc phân công và ủy nhiệm quản lý, điều hành một hoặc một số lĩnh vực của Công ty; chịu trách nhiệm trực tiếp trước Giám đốc, Hội đồng quản trị, cổ đông và pháp luật về các phần việc được phân công và ủy nhiệm.

Thư ký HĐQT: Thư ký HĐQT do HĐQT bổ nhiệm, là người có nhiệm vụ hỗ trợ và thực hiện các nhiệm vụ do HĐQT giao; chịu trách nhiệm trực tiếp trước Hội đồng quản trị về các phần việc được phân công và ủy nhiệm.

Kho Nam Tân Uyên: gồm Kho ngoại quan và Kho nội địa.

Phòng Tài chính – Tổng hợp: Xây dựng, thực hiện, quản lý các hoạt động kế toán của Công ty và quản lý các hoạt động hành chính và nhân sự toàn Công ty trên cơ sở chiến lược phát triển của Công ty và theo đúng quy định Pháp luật.

Phòng kinh doanh: Xây dựng, thực hiện và quản lý các hoạt động kinh doanh xuất nhập khẩu và logistics trên cơ sở chiến lược phát triển của Công ty và theo đúng quy định Pháp luật. Trực tiếp quản lý hoạt động kinh doanh xăng dầu của Công ty và theo đúng quy định Pháp luật.

Kho Nam Tân Uyên: Trực tiếp quản lý các khách hàng thuê tại kho Nam Tân Uyên, các hoạt động dịch vụ phụ trợ kho.

Chi nhánh Bình Dương và chi Nhánh TPHCM: Hoạt động chính là ngành nghề bán lẻ xăng dầu; trực tiếp quản lý hoạt động kinh doanh xăng dầu của Công ty và theo đúng quy định Pháp luật.