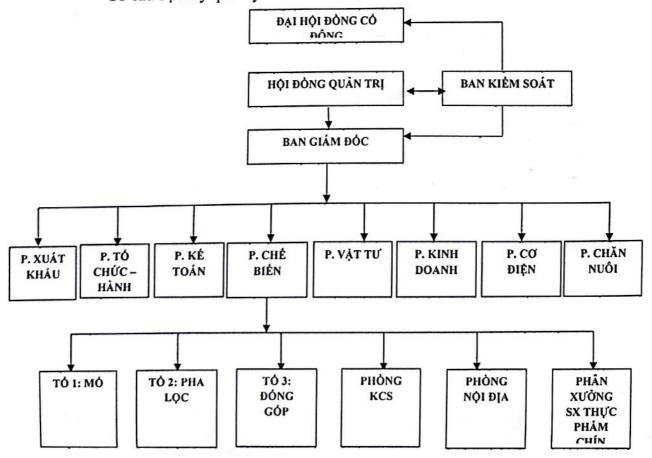

Địa chỉ: Đường Trần Nhân Tông, Phường Trần Quang Khải, TP Nam Định, Tỉnh Nam Định

Diện thoại: 0350. 3867 999 - Fax: 0350. 3848 448 Website: http://namdinhfoods.com/

- Buôn bán nông, lâm sản nguyên liệu (trừ gỗ, tre, nứa) và động vật sống
- Buôn bán thực phẩm
- Buôn bán máy móc, thiết bị phụ tùng máy khác
- Sản xuất thức ăn gia súc, gia cầm và thủy sản
- Chế biến, quản lý thủy sản và các sản phẩm từ thủy sản
- Chăn nuôi gia cầm
- Chăn nuôi trâu bò
- Chăn nuôi khác
- Địa bàn kinh doanh:
   Địa bàn kinh doanh chủ yếu của Công ty là Nam Định và các tỉnh lân cận.
- 3. Thông tin về mô hình quản trị, tổ chức kinh doanh và bộ máy quản lý
- Mô hình quản trị: mô hình quản trị tuần theo mô hình quản trị của công ty đại chúng niêm yết
- Cơ cấu bộ máy quản lý: