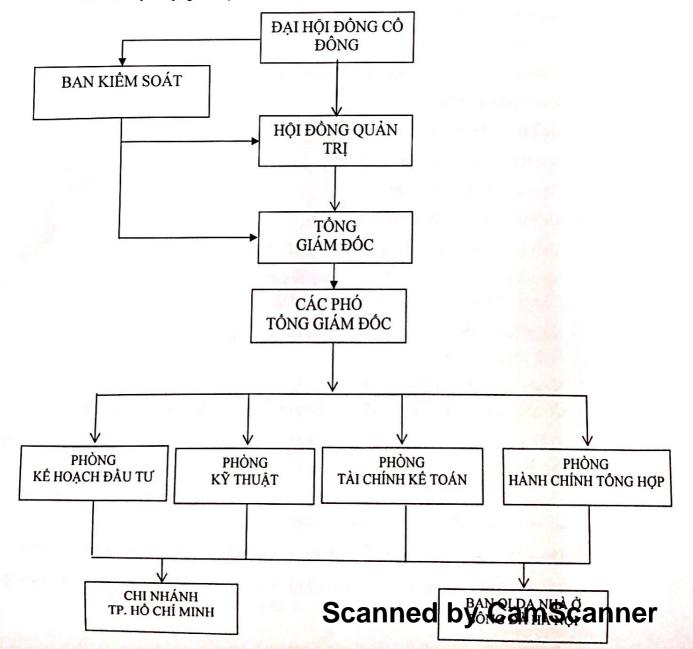

- 3. Ngành nghề và địa bàn kinh doanh
- Ngành nghề kinh doanh:
- + Kinh doanh các dịch vụ phục vụ khu đô thị;
- + Kinh doanh bất động sản bao gồm: Đầu tư tạo lập nhà, công trình xây dựng để bán, cho thuê, cho thuê mua; Mua nhà, công trình xây dựng để bán, cho thuê, cho thuê mua; Thuê nhà, công trình để cho thuê lại; Đầu tư cải tạo đất và đầu tư cho các công trình hạ tầng trên đất thuê để cho thuê đất đã có hạ tầng; Nhận chuyển nhượng quyền sử dụng đất, đầu tư công trình hạ tầng để chuyển nhượng, cho thuê, thuê quyền sử dụng đất đã có hạ tầng để cho thuê lại;
- + Giám sát thi công xây dựng và hoàn thiện công trình xây dựng dân dụng, công nghiệp, hạ tầng kỹ thuật;
- + ...
- Địa bàn kinh doanh: Thành phố Hà Nội, thành phố Hồ Chí Minh...
- 4. Thông tin về mô hình quản trị, tổ chức kinh doanh và bộ máy quản lý
- Mô hình quản trị: theo mô hình Công ty Cổ phần.
- Cơ cấu bộ máy quản lý.

#### Đại hội đồng cổ đông

Đại hội đồng cổ đông là cơ quan có thẩm quyền cao nhất của Công ty, bao gồm tất cả các cổ đông có quyền biểu quyết hoặc người được cổ đông có quyền biểu quyết uỷ quyền. ĐHĐCĐ có các quyền sau:

#### Hội đồng quản trị

Số thành viên HĐQT của Công ty gồm 05 thành viên. HĐQT là cơ quan có đầy đủ quyền hạn để thực hiện tất cả các quyền nhân danh Công ty, trừ những thẩm quyền thuộc ĐHĐCĐ. HĐQT có các quyền sau:

#### Ban kiểm soát:

BKS do ĐHĐCĐ bầu ra gồm 03 thành viên để thực hiện giám sát HĐQT, Giám đốc Công ty trong việc quản lý và điều hành Công ty. BKS chịu trách nhiệm trước ĐHĐCĐ và pháp luật về những công việc thực hiện các nhiệm vụ được giao, bao gồm:

#### Ban Giám đốc:

Tổng Giám đốc do Hội đồng Quản trị bổ nhiệm, chịu trách nhiệm trước Hội đồng Quản trị và Đại hội đồng Cổ đông về điều hành và quản lý mọi hoạt động sản xuất kinh doanh của Công ty. Phó Tổng Giám đốc có trách nhiệm giúp Tổng Giám đốc điều hành hoạt động sản xuất kinh doanh của Công ty. Ban Giám đốc có nhiệm vụ:

## Các phòng ban chức năng, các ban quản lý dự án

Nhóm này trực tiếp tiến hành các nghiệp vụ kinh doanh của Công ty. Các Phòng nghiệp vụ gồm có các Trưởng, Phó trưởng phòng trực tiếp điều hành hoạt động của Công ty theo chức năng và phân công của Ban Tổng Giám đốc.

Trực tiếp quản lý, điều hành các dự án là các Ban Quản lý dự án dưới sự chỉ đạo của Tổng Giám đốc và các Phó tổng Giám đốc. Đối với hoạt động kinh doanh tại các Ban quản lý dự án sẽ do Giám đốc của Ban quản lý đó trực tiếp điều hành và phải đặt dưới sự chỉ đạo của Tổng Giám đốc và các Phó Tổng Giám đốc. Các Ban quản lý thay mặt Công ty thực hiện các dự án, các hạng mục công trình, được chủ động trong hoạt động sản xuất, kinh doanh của mình theo phân cấp quản lý, tự chịu trách nhiệm về lĩnh vưc được giao như: