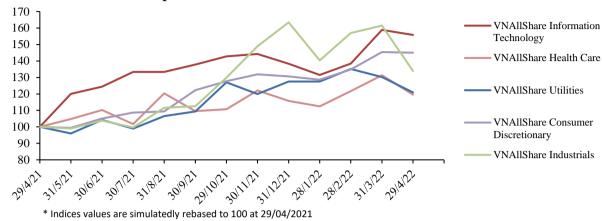

## Indices performance from 29/04/2021 to 29/04/2022

| Information         |
|---------------------|
| Base Date:          |
| 25/01/2016          |
| Base Value:         |
| 533.49              |
| Availability:       |
| Price indices       |
| Frequency:          |
| Real-time           |
| Capping limit:      |
| Not applied         |
| Calculation         |
| Method:             |
| Free-float adjusted |
| market-             |
| capitalization      |