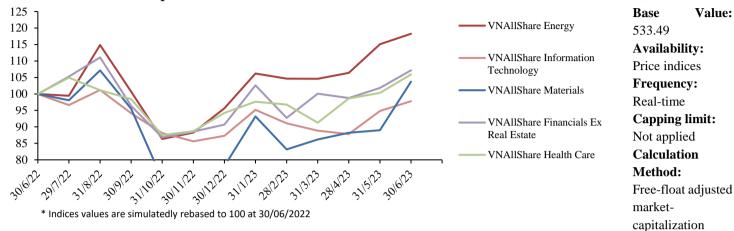

# Indices performance from 30/06/2022 to 30/06/2023

### **Indices Performance**

| Sector Indices                    | 1 month | 3 months | 6 months | 1 year  |  |
|-----------------------------------|---------|----------|----------|---------|--|
| VNAllShare Energy                 | 2.73%   | 13.06%   | 23.65%   | 18.25%  |  |
| VNAllShare Materials              | 16.53%  | 20.33%   | 32.79%   | 3.72%   |  |
| VNAllShare Industrials            | 3.13%   | 14.74%   | 18.09%   | -13.23% |  |
| VNAllShare Consumer Discretionary | 9.15%   | 9.24%    | -1.26%   | -30.84% |  |
| VNAllShare Consumer Staples       | 4.60%   | -1.20%   | -7.86%   | -21.31% |  |
| VNAllShare Health Care            | 5.59%   | 16.04%   | 12.39%   | 5.93%   |  |
| VNAllShare Financials             | 5.25%   | 7.07%    | 18.18%   | 7.16%   |  |
| VNAllShare Real Estate            | 1.27%   | 4.83%    | 7.78%    | -32.24% |  |
| VNAllShare Utilities              | -1.78%  | 0.11%    | 4.86%    | -9.58%  |  |
| VNAllShare Information Technology | 3.11%   | 10.04%   | 12.01%   | -2.22%  |  |