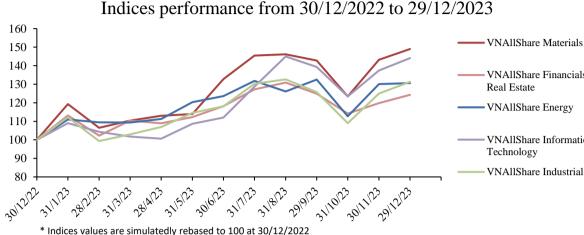

## **Top-5 Sectors of Performance**

VNAIIShare Financials Ex Real Estate

VNAllShare Information Technology

VNAllShare Industrials

**Base Date:** 25/01/2016 Base Value: 533.49 Availability: Price indices **Frequency:** Real-time **Capping limit:** Not applied Calculation Method: Free-float adjusted marketcapitalization weighted index. **Currency:** VND