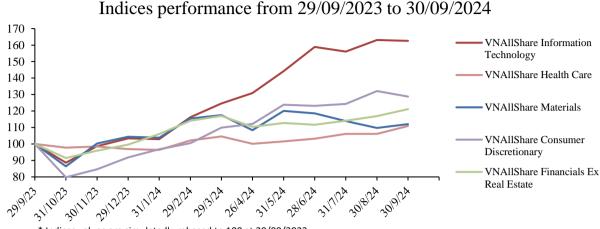

## **Top-5 Sectors of Performance**

\* Indices values are simulatedly rebased to 100 at 29/09/2023

Information **Base Date:** 25/01/2016 Base Value: 533.49 Availability: Price indices **Frequency:** Real-time **Capping limit:** Not applied Calculation Method: Free-float adjusted marketcapitalization weighted index. **Currency:** VND