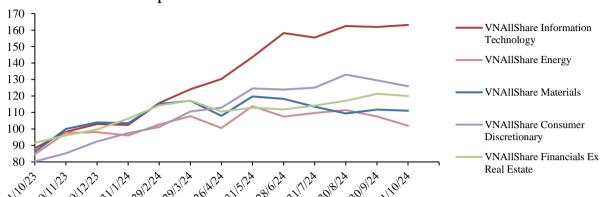

## Indices performance from 31/10/2023 to 31/10/2024

#### **Indices Performance**

| Sector Indices                    | 1 month | 3 months | 6 months | 1 year |  |
|-----------------------------------|---------|----------|----------|--------|--|
| VNAllShare Energy                 | -5.23%  | -7.02%   | 1.39%    | 20.53% |  |
| VNAllShare Materials              | -0.58%  | -2.13%   | 2.88%    | 28.94% |  |
| VNAllShare Industrials            | -2.78%  | -4.42%   | -1.66%   | 19.76% |  |
| VNAllShare Consumer Discretionary | -2.80%  | 0.71%    | 11.57%   | 56.89% |  |
| VNAllShare Consumer Staples       | -2.46%  | -2.83%   | 3.82%    | 11.80% |  |
| VNAllShare Health Care            | 3.48%   | 8.11%    | 14.70%   | 17.38% |  |
| VNAllShare Financials             | -1.03%  | 5.11%    | 8.58%    | 31.07% |  |
| VNAllShare Real Estate            | -3.12%  | 1.28%    | -4.37%   | 5.04%  |  |
| VNAllShare Utilities              | -3.60%  | -6.24%   | 3.42%    | 6.21%  |  |
| VNAllShare Information Technology | 0.76%   | 4.93%    | 25.13%   | 84.76% |  |