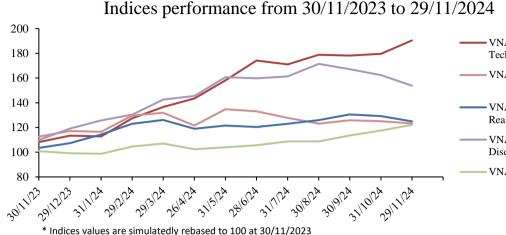

## **Top-5 Sectors of Performance**

/2024 25/0 Base 533. VNAIIShare Information Technology Price VNAIIShare Materials Free VNAIIShare Financials Ex Real Estate Cap VNAIIShare Consumer Discretionary Calc VNAIIShare Health Care Met Free mari capi weig