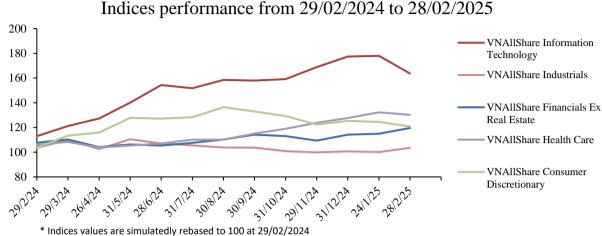

## **Indices Performance**

| Sector Indices                    | 1 month | 3 months | 6 months | 1 year |  |
|-----------------------------------|---------|----------|----------|--------|--|
| VNAllShare Energy                 | 5.20%   | 3.93%    | -9.27%   | -1.49% |  |
| VNAllShare Materials              | 5.92%   | 4.90%    | 4.97%    | -0.24% |  |
| VNAllShare Industrials            | 3.51%   | 3.66%    | -0.30%   | -0.08% |  |
| VNAllShare Consumer Discretionary | -3.10%  | -1.35%   | -11.50%  | 16.35% |  |
| VNAllShare Consumer Staples       | 2.04%   | -0.77%   | -6.50%   | -5.02% |  |
| VNAllShare Health Care            | -1.50%  | 5.31%    | 18.31%   | 23.01% |  |
| VNAllShare Financials             | 4.04%   | 9.36%    | 8.44%    | 11.08% |  |
| VNAllShare Real Estate            | 3.65%   | 1.31%    | -2.62%   | -8.39% |  |
| VNAllShare Utilities              | 1.67%   | -0.48%   | -7.18%   | -0.29% |  |
| VNAllShare Information Technology | -8.05%  | -3.08%   | 3.24%    | 44.85% |  |