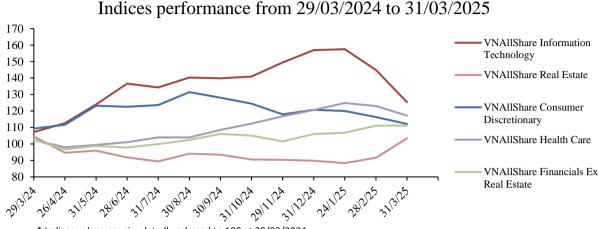

## **Top-5 Sectors of Performance**

\* Indices values are simulatedly rebased to 100 at 29/03/2024

**Base Date:** 25/01/2016 Base Value: 533.49 Availability: Price indices **Frequency:** Real-time **Capping limit:** Not applied Calculation Method: Free-float adjusted marketcapitalization weighted index. **Currency:** VND

## **Indices Performance**

| Sector Indices                    | 1 month | 3 months | 6 months | 1 year  |  |
|-----------------------------------|---------|----------|----------|---------|--|
| VNAllShare Energy                 | -8.73%  | -4.10%   | -14.20%  | -14.36% |  |
| VNAllShare Materials              | -5.60%  | -1.75%   | -3.01%   | -7.45%  |  |
| VNAllShare Industrials            | -3.74%  | -1.04%   | -3.92%   | -9.29%  |  |
| VNAllShare Consumer Discretionary | -3.62%  | -7.12%   | -12.47%  | 2.58%   |  |
| VNAllShare Consumer Staples       | -2.61%  | -2.76%   | -6.99%   | -7.45%  |  |
| VNAllShare Health Care            | -4.73%  | -2.80%   | 7.91%    | 14.49%  |  |
| VNAllShare Financials             | 0.11%   | 4.84%    | 4.79%    | 8.49%   |  |
| VNAllShare Real Estate            | 12.88%  | 15.13%   | 10.61%   | -1.08%  |  |
| VNAllShare Utilities              | -0.34%  | 0.09%    | -3.28%   | -2.22%  |  |
| VNAllShare Information Technology | -13.48% | -20.17%  | -10.37%  | 16.90%  |  |